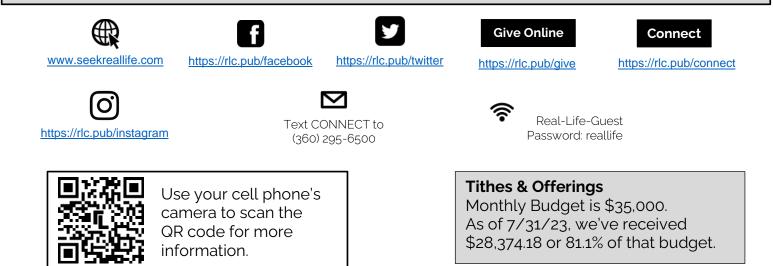

### new to real life?

Our goal is to lead people into a growing relationship with Jesus Christ. If you are a guest, we would love to hear from you! Simply fill out the Online Connect Card: https://rlc.pub/connect or grab a paper card from the chair in front of you. You can also text WELCOME to 360-295-6500. We have a gift to send to you to say thanks for being our guest. We also invite you to browse our website at <u>www.seekreallife.com</u>.

#### Text in Church | Sign up Today!

Did you know that we use texting to get messages out quickly? Like when a service needs to be canceled due to bad weather or urgent prayer is needed or just a reminder of an upcoming event. Text CONNECT to 360-295-6500 to join the text list and then save that number (RL Text number) in your phone.

#### To GIVE through text, just text a dollar amount to 84321, select Real Life Church and follow the prompts.

## connect

Interested in learning more about Real Life Church, developing new relationships, or serving in the life and ministry of the Church? Let us know by completing an online Connect Card! Give tithes and offerings securely through text message! Text a dollar amount to 84321 and choose Real Life Church.