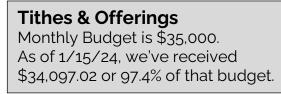

## connect

Interested in learning more about Real Life Church, developing new relationships, or serving in the life and ministry of the church? Let us know by completing an online Connect Card! Give tithes and offerings securely through text message! Text a dollar amount to 84321 and choose Real Life Church.